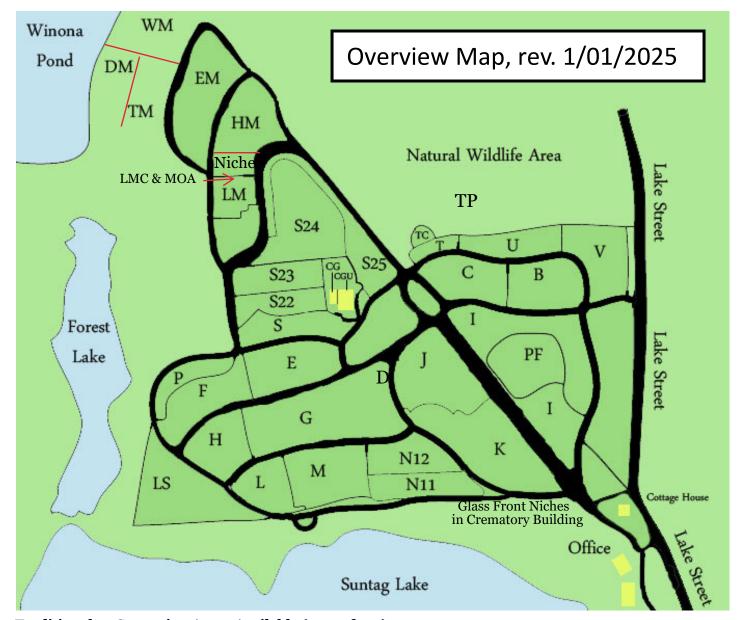

## Puritan Lawn Memorial Park

## <u>Traditional or Cremation Areas Available (space for 2):</u>

- ♦ Waterfront Areas : WM (Whitman Meadows), \$7,500
- Waterfront Areas: LS (Lakeside), TM (Thoreau Meadows), and DM (Dickenson Meadows), \$6,150
- ♦ Waterview Areas: EM (Emerson Meadows), and LM (Longfellow Meadows), \$5,750
- Interior Areas: HM (Hawthorne Meadows), S24/S25 (Cathedral Pines), TP (The Preserve), PF (Pierce Freedom), \$5,250

## **Dedicated Cremation Areas (space for 2):**

- Glass Front Niches: Interior passcode entry, glass front niches in crematory building, start at \$4,800
- ♦ Hawthorne Niches: Outside free-standing niches, start at \$4,300
- ♦ In-ground Waterview: LMC (Longfellow cremation), \$3,650
- ♦ In-ground interior areas: CGU (Cremation Garden Upper), TC (Section T cremation), \$2,850